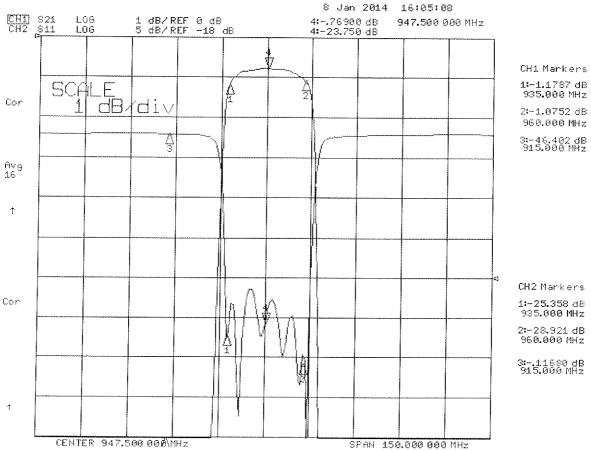

REVISIONS DATE APPROVED REV

\*Net Weight : < 0.320 kg/0.706 lbResonators hollowed out and Soldered Electrical Specifications

(Power specs met over entire operating Temperature Range)

\*Pass Band Range [MHz]

: 935 to 960 : <0.8, 0.6 (Typ.)

●Port 2

\*Pass Band Insertion Loss @ Fo [dB]

Port 1

: < 0.5 P-T-P

\*Pass Band Ripple [dB]

: 45 (Min.), 50 (Typ.)

\*Rejection DC to 915 MHz [dB] @ 2100 to 2300 MHz [dB]

: 55 (Min.), 60 (Typ.)

\*Pass Band Return Loss [dB]

: -18 (Max.), <1.28:1

\*Input/Output Impedance

: 50 ohm

\*RF Power Capability CW

: 140 Watts

\*Input/Output @ DC Ground Potential