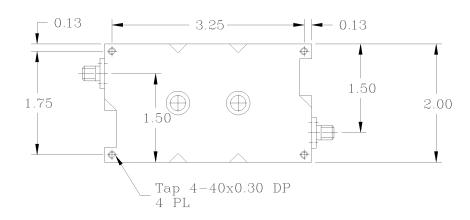

## NOTES:

1. BREAK ALL CORNERS & EDGES.005/.010.

2. FINAL FINISH: EPOXY GRAY - OPTIONAL