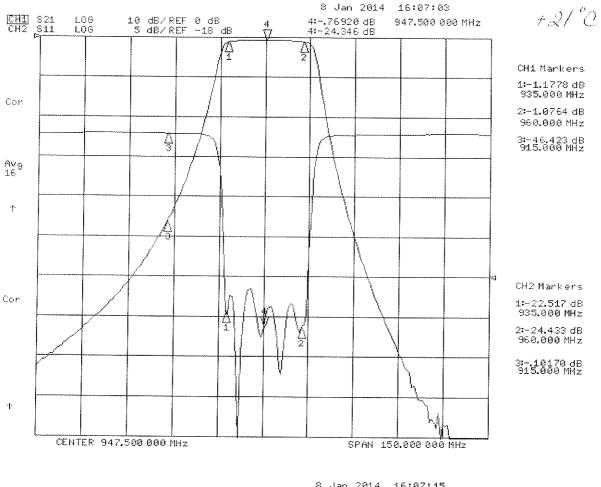

REVISIONS DATE APPROVED REV

\*Net Weight : < 0.320 kg/0.706 lbResonators hollowed out and Soldered Electrical Specifications

(Power specs met over entire operating Temperature Range)

\*Pass Band Range [MHz]

: 935 to 960 : <0.8, 0.6 (Typ.)

●Port 2

\*Pass Band Insertion Loss @ Fo [dB]

Port 1

: < 0.5 P-T-P

\*Pass Band Ripple [dB]

: 45 (Min.), 50 (Typ.)

\*Rejection DC to 915 MHz [dB] @ 2100 to 2300 MHz [dB]

: 55 (Min.), 60 (Typ.)

\*Pass Band Return Loss [dB]

: -18 (Max.), <1.28:1

\*Input/Output Impedance

: 50 ohm

\*RF Power Capability CW

: 140 Watts

\*Input/Output @ DC Ground Potential

\*Net Weight

: 0.320 kg/0.706 lb

OPERATING TEMPERATURE RANGE: -20°C TO +65°C

| DIMENSIONS ARE IN INCHES. TOLERANCES ARE: ANGLES DECIMALS |                       | CONTRACT NO:            | G-Way Microwave |                        |                    |                    |      |     |       |   |      |
|-----------------------------------------------------------|-----------------------|-------------------------|-----------------|------------------------|--------------------|--------------------|------|-----|-------|---|------|
| ± 1*                                                      | .X ± .05<br>.XX ± .01 | APPROVALS               | DATE            | TITLE Band Pass Filter |                    |                    |      |     |       |   |      |
| .XXX ± .003<br>TREATMENT                                  |                       | DRAWN Segal<br>CHECKED  | 01/14           | CB947.5/25HK-B5S (AL)  |                    |                    |      |     |       |   |      |
| FINISH                                                    | 63/                   | ENG.<br>DESIGN ACTIVITY |                 | SIZE<br>A              | cage code<br>3K1H4 | DWG NO:<br>CB947.5 | /25H | K-B | 5S-1  |   | REV. |
| MATERIAL                                                  | ,                     |                         |                 | SCAL                   | E None             |                    |      |     | SHEET | 1 | OF 1 |