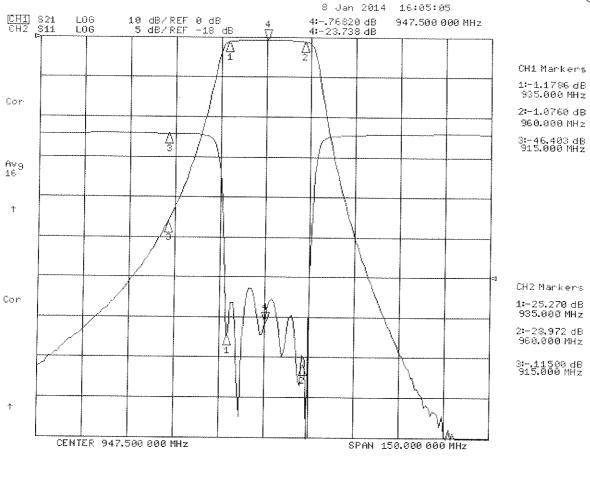

REVISIONS DATE APPROVED REV

\*Net Weight : < 0.320 kg/0.706 lbResonators hollowed out and Soldered Electrical Specifications

(Power specs met over entire operating Temperature Range)

\*Pass Band Range [MHz]

: 935 to 960 : <0.8, 0.6 (Typ.)

●Port 2

\*Pass Band Insertion Loss @ Fo [dB]

Port 1

: < 0.5 P-T-P

\*Pass Band Ripple [dB]

: 45 (Min.), 50 (Typ.)

\*Rejection DC to 915 MHz [dB] @ 2100 to 2300 MHz [dB]

: 55 (Min.), 60 (Typ.)

\*Pass Band Return Loss [dB]

: -18 (Max.), <1.28:1

\*Input/Output Impedance

: 50 ohm

\*RF Power Capability CW

: 140 Watts

\*Input/Output @ DC Ground Potential