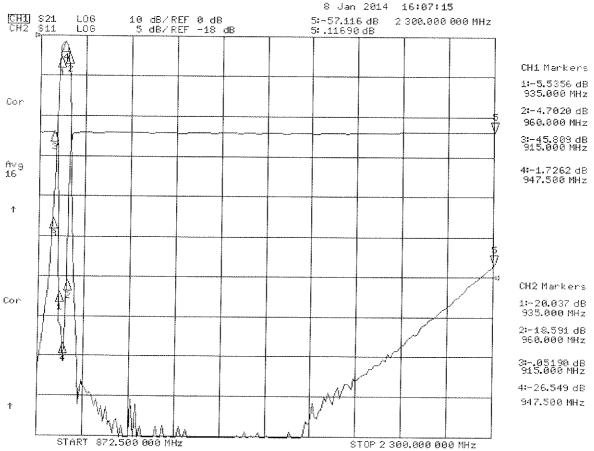

REVISIONS DATE APPROVED REV

\*Net Weight : < 0.320 kg/0.706 lbResonators hollowed out and Soldered Electrical Specifications

(Power specs met over entire operating Temperature Range)

\*Pass Band Range [MHz]

: 935 to 960 : <0.8, 0.6 (Typ.)

●Port 2

\*Pass Band Insertion Loss @ Fo [dB]

Port 1

: < 0.5 P-T-P

\*Pass Band Ripple [dB]

: 45 (Min.), 50 (Typ.)

\*Rejection DC to 915 MHz [dB] @ 2100 to 2300 MHz [dB]

: 55 (Min.), 60 (Typ.)

\*Pass Band Return Loss [dB]

: -18 (Max.), <1.28:1

\*Input/Output Impedance

: 50 ohm

\*RF Power Capability CW

: 140 Watts

\*Input/Output @ DC Ground Potential

\*Net Weight

: 0.320 kg/0.706 lb

OPERATING TEMPERATURE RANGE: -20°C TO +65°C

| DIMENSIONS ARE IN INCHES. TOLERANCES ARE: ANGLES DECIMALS |                       | CONTRACT NO:            | G-Way Microwave |                        |                    |                    |      |     |       |   |      |
|-----------------------------------------------------------|-----------------------|-------------------------|-----------------|------------------------|--------------------|--------------------|------|-----|-------|---|------|
| ± 1*                                                      | .X ± .05<br>.XX ± .01 | APPROVALS               | DATE            | TITLE Band Pass Filter |                    |                    |      |     |       |   |      |
| .XXX ± .003<br>TREATMENT                                  |                       | DRAWN Segal<br>CHECKED  | 01/14           | CB947.5/25HK-B5S (AL)  |                    |                    |      |     |       |   |      |
| FINISH                                                    | 63/                   | ENG.<br>DESIGN ACTIVITY |                 | SIZE<br>A              | cage code<br>3K1H4 | DWG NO:<br>CB947.5 | /25H | K-B | 5S-1  |   | REV. |
| MATERIAL                                                  | ,                     |                         |                 | SCAL                   | E None             |                    |      |     | SHEET | 1 | OF 1 |