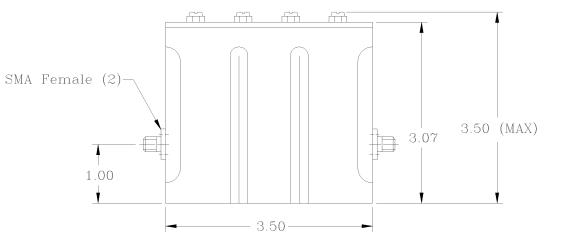

\*Net Weight

: 0.320 kg/0.706 lb

OPERATING TEMPERATURE RANGE: -20°C TO +65°C

| DIMENSIONS ARE IN INCHES. TOLERANCES ARE: ANGLES DECIMALS |                       | CONTRACT NO:            | G-Way Microwave |                        |                    |                    |      |     |       |   |      |
|-----------------------------------------------------------|-----------------------|-------------------------|-----------------|------------------------|--------------------|--------------------|------|-----|-------|---|------|
| ± 1*                                                      | .X ± .05<br>.XX ± .01 | APPROVALS               | DATE            | TITLE Band Pass Filter |                    |                    |      |     |       |   |      |
| .XXX ± .003<br>TREATMENT                                  |                       | DRAWN Segal<br>CHECKED  | 01/14           | CB947.5/25HK-B5S (AL)  |                    |                    |      |     |       |   |      |
| FINISH                                                    | 63/                   | ENG.<br>DESIGN ACTIVITY |                 | SIZE<br>A              | cage code<br>3K1H4 | DWG NO:<br>CB947.5 | /25H | K-B | 5S-1  |   | REV. |
| MATERIAL                                                  | ,                     |                         |                 | SCAL                   | E None             |                    |      |     | SHEET | 1 | OF 1 |

## NOTES:

1. BREAK ALL CORNERS & EDGES.005/.010.

2. FINAL FINISH: EPOXY GRAY - OPTIONAL