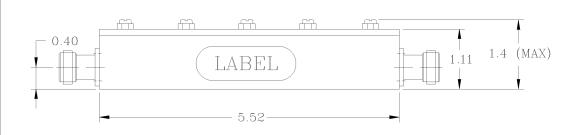

OPERATING TEMPERATURE RANGE: -30°C TO +65°C

| DIMENSIONS ARE IN INCHE<br>TOLERANCES ARE:<br>ANGLES DECIMALS | CONTRACT NO:         | G-Way Microwave |                              |                    |  |  |     |       |   |      |
|---------------------------------------------------------------|----------------------|-----------------|------------------------------|--------------------|--|--|-----|-------|---|------|
| ± 1* .X ± .05<br>.XX ± .01                                    | APPROVALS            | DATE            | TITLE Band Pass PCS Downlink |                    |  |  |     |       |   |      |
| .XXX ± .003<br>TREATMENT                                      | DRAWN Segal          | 08/11           |                              | CB1960/60SK-B7     |  |  |     |       |   |      |
| FINISH 63/                                                    | ENG. DESIGN ACTIVITY |                 | SIZE<br>A                    | cage code<br>3K1H4 |  |  | 0SF | K-B7- | 1 | REV. |
| MATERIAL                                                      |                      |                 | SCALE None                   |                    |  |  |     | SHEET | 1 | OF 1 |