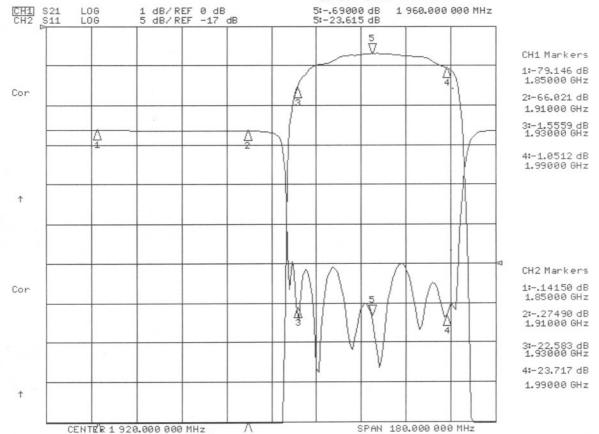

## Electrical Specifications

\*Pass Band Range [MHz] : 1930 to 1990

\*Pass Band Insertion Loss [dB] : <0.8 \*Insertion Loss @ 1930 MHz [dB] : <1.6

\*Pass Band Ripple [dB] : <0.4 P-T-P

\*Rejection DC to 1850 MHz [dB] : 60 (Min.), 70 (Typ.)

@ 1920 MHz [dB] : 50 (Min.)

@ 1850 to 1910 MHz [dB] : 55 (Min.), 60 (Typ.)

\*Pass Band Return Loss [dB] : -18 (Max.), <1.28:1 \*Input/Output Impedance : 50 ohm

\*RF Power Capability CW : 20 Watts

\*Input/Output @ DC Ground Potential