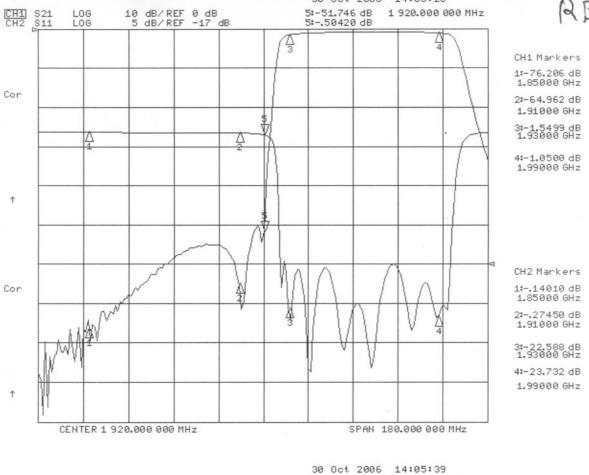

## Electrical Specifications

\*Pass Band Range [MHz] : 1930 to 1990

\*Pass Band Insertion Loss [dB] : <0.8 \*Insertion Loss @ 1930 MHz [dB] : <1.6

\*Pass Band Ripple [dB] : <0.4 P-T-P

\*Rejection DC to 1850 MHz [dB] : 60 (Min.), 70 (Typ.)

@ 1920 MHz [dB] : 50 (Min.)

@ 1850 to 1910 MHz [dB] : 55 (Min.), 60 (Typ.)

\*Pass Band Return Loss [dB] : -18 (Max.), <1.28:1 \*Input/Output Impedance : 50 ohm

\*RF Power Capability CW : 20 Watts

\*Input/Output @ DC Ground Potential