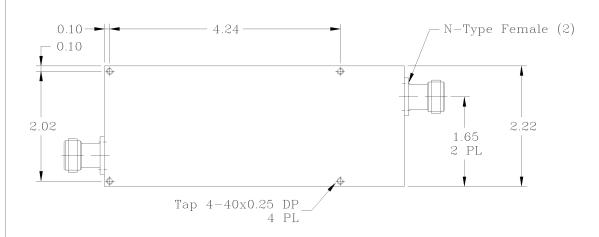

OPERATING TEMPERATURE RANGE: -30°C TO +65°C

| DIMENSIONS ARE IN INCHE<br>TOLERANCES ARE:<br>ANGLES DECIMALS | CONTRACT NO:         | G-Way Microwave |                              |                    |  |  |     |       |   |      |
|---------------------------------------------------------------|----------------------|-----------------|------------------------------|--------------------|--|--|-----|-------|---|------|
| ± 1* .X ± .05<br>.XX ± .01                                    | APPROVALS            | DATE            | TITLE Band Pass PCS Downlink |                    |  |  |     |       |   |      |
| .XXX ± .003<br>TREATMENT                                      | DRAWN Segal          | 08/11           |                              | CB1960/60SK-B7     |  |  |     |       |   |      |
| FINISH 63/                                                    | ENG. DESIGN ACTIVITY |                 | SIZE<br>A                    | cage code<br>3K1H4 |  |  | 0SF | K-B7- | 1 | REV. |
| MATERIAL                                                      |                      |                 | SCALE None                   |                    |  |  |     | SHEET | 1 | OF 1 |