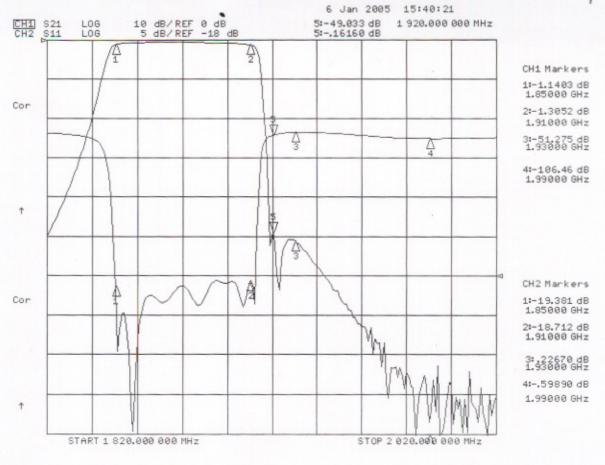

## Electrical Specifications

\*Pass Band Range [MHz] : 1850 to 1910

\*Pass Band Insertion Loss [dB] : <0.8

\*Pass Band Ripple [dB] : <0.4 P-T-P

\*Rejection DC to 1700 MHz [dB] : 70 (Min.), 75 (Typ.)

@ 1920 to 6000 MHz [dB] : 50 (Min.)

\*Pass Band Return Loss [dB] : -18 (Max.), <1.28:1

\*Input/Output Impedance : 50 ohm \*RF Power Capability CW : 20 Watts

\*Input/Output @ DC Ground Potential

OPERATING TEMPERATURE RANGE: -20°C TO +65°C

| DIMENSIONS ARE IN INCHES. TOLERANCES ARE: ANGLES DECIMALS |                                   | CONTRACT NO:            |                 | G-Way Microwave            |             |     |        |     |      |       |   |      |
|-----------------------------------------------------------|-----------------------------------|-------------------------|-----------------|----------------------------|-------------|-----|--------|-----|------|-------|---|------|
|                                                           | ( ± .05<br>(X ± .01<br>(XX ± .003 | APPROVALS<br>DRAWN Sive | DATE<br>k 10/02 | TITLE PCS Full Band Uplink |             |     |        |     |      |       |   |      |
| TREATMENT                                                 |                                   | CHECKED SIVE            | CB1880/60SK-B5  |                            |             |     |        |     |      |       |   |      |
| FINISH                                                    | 63/                               | ENG.                    |                 | ١.                         | CAGE<br>3K1 |     | DWG NO |     | 2017 | D5 4  |   | REV. |
| N. MEDILI                                                 | ~                                 | DESIGN ACTIV            | TTY             | A                          | OKI         | 114 | CB188  | 0/6 | JSK- | -R9-I |   | _ U  |
| MATERIAL                                                  |                                   |                         |                 | SCAL                       | E No        | ne  |        |     |      | SHEET | 1 | OF 1 |