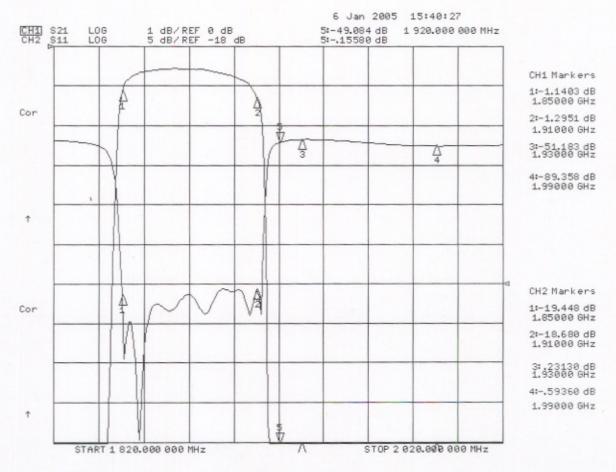

## Electrical Specifications

\*Pass Band Range [MHz] : 1850 to 1910

\*Pass Band Insertion Loss [dB] : <0.8

\*Pass Band Ripple [dB] : <0.4 P-T-P

\*Rejection DC to 1700 MHz [dB] : 70 (Min.), 75 (Typ.)

@ 1920 to 6000 MHz [dB] : 50 (Min.)

\*Pass Band Return Loss [dB] : -18 (Max.), <1.28:1

\*Input/Output Impedance : 50 ohm \*RF Power Capability CW : 20 Watts

\*Input/Output @ DC Ground Potential

OPERATING TEMPERATURE RANGE: -20°C TO +65°C

| DIMENSIONS ARE IN INCHES. TOLERANCES ARE: ANGLES DECIMALS |                                   | CONTRACT NO:            |                 | G-Way Microwave            |             |     |        |     |      |       |   |      |
|-----------------------------------------------------------|-----------------------------------|-------------------------|-----------------|----------------------------|-------------|-----|--------|-----|------|-------|---|------|
|                                                           | ( ± .05<br>(X ± .01<br>(XX ± .003 | APPROVALS<br>DRAWN Sive | DATE<br>k 10/02 | TITLE PCS Full Band Uplink |             |     |        |     |      |       |   |      |
| TREATMENT                                                 |                                   | CHECKED SIVE            | CB1880/60SK-B5  |                            |             |     |        |     |      |       |   |      |
| FINISH                                                    | 63/                               | ENG.                    |                 | ١.                         | CAGE<br>3K1 |     | DWG NO |     | 2017 | D5 4  |   | REV. |
| N. MEDILI                                                 | ~                                 | DESIGN ACTIV            | TTY             | A                          | OKI         | 114 | CB188  | 0/6 | JSK- | -R9-I |   | _ U  |
| MATERIAL                                                  |                                   |                         |                 | SCAL                       | E No        | ne  |        |     |      | SHEET | 1 | OF 1 |