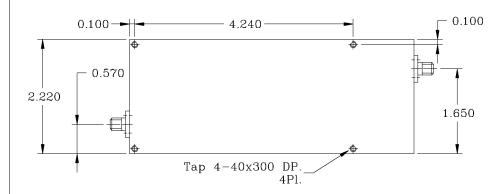

\*Pass Band Return Loss [dB] : -18 (Max.), <1.28:1

\*Input/Output Impedance : 50 ohm \*RF Power Capability CW : 20 Watts

\*Input/Output @ DC Ground Potential

OPERATING TEMPERATURE RANGE: -20°C TO +65°C

| DIMENSIONS ARE IN INCHES. TOLERANCES ARE: ANGLES DECIMALS |                                   | CONTRACT NO:            |                 | G-Way Microwave            |             |     |        |     |      |       |   |      |
|-----------------------------------------------------------|-----------------------------------|-------------------------|-----------------|----------------------------|-------------|-----|--------|-----|------|-------|---|------|
|                                                           | ( ± .05<br>(X ± .01<br>(XX ± .003 | APPROVALS<br>DRAWN Sive | DATE<br>k 10/02 | TITLE PCS Full Band Uplink |             |     |        |     |      |       |   |      |
| TREATMENT                                                 |                                   | CHECKED SIVE            | CB1880/60SK-B5  |                            |             |     |        |     |      |       |   |      |
| FINISH                                                    | 63/                               | ENG.                    |                 | ١.                         | CAGE<br>3K1 |     | DWG NO |     | 2017 | D5 4  |   | REV. |
| N. MEDILI                                                 | ~                                 | DESIGN ACTIV            | TTY             | A                          | OKI         | 114 | CB188  | 0/6 | JSK- | -R9-I |   | _ U  |
| MATERIAL                                                  |                                   |                         |                 | SCAL                       | E No        | ne  |        |     |      | SHEET | 1 | OF 1 |

## NOTES:

- 1. BREAK ALL CORNERS & EDGES.005/.010.
- 2. FINAL FINISH: EPOXY GRAY - OPTIONAL

CB 1880/605K-B5