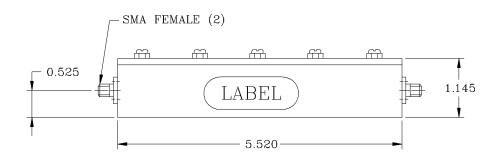

\*Pass Band Return Loss [dB] : -18 (Max.), <1.28:1

\*Input/Output Impedance : 50 ohm \*RF Power Capability CW : 20 Watts

\*Input/Output @ DC Ground Potential

OPERATING TEMPERATURE RANGE: -20°C TO +65°C

| DIMENSIONS ARE IN INCHES. TOLERANCES ARE: ANGLES DECIMALS |                                   | CONTRACT NO:            |                 | G-Way Microwave            |             |     |        |     |      |       |   |      |
|-----------------------------------------------------------|-----------------------------------|-------------------------|-----------------|----------------------------|-------------|-----|--------|-----|------|-------|---|------|
|                                                           | ( ± .05<br>(X ± .01<br>(XX ± .003 | APPROVALS<br>DRAWN Sive | DATE<br>k 10/02 | TITLE PCS Full Band Uplink |             |     |        |     |      |       |   |      |
| TREATMENT                                                 |                                   | CHECKED SIVE            | CB1880/60SK-B5  |                            |             |     |        |     |      |       |   |      |
| FINISH                                                    | 63/                               | ENG.                    |                 | ١.                         | CAGE<br>3K1 |     | DWG NO |     | 2017 | D5 4  |   | REV. |
| N. MEDILI                                                 | ~                                 | DESIGN ACTIV            | TTY             | A                          | OKI         | 114 | CB188  | 0/6 | JSK- | -R9-I |   | _ U  |
| MATERIAL                                                  |                                   |                         |                 | SCAL                       | E No        | ne  |        |     |      | SHEET | 1 | OF 1 |