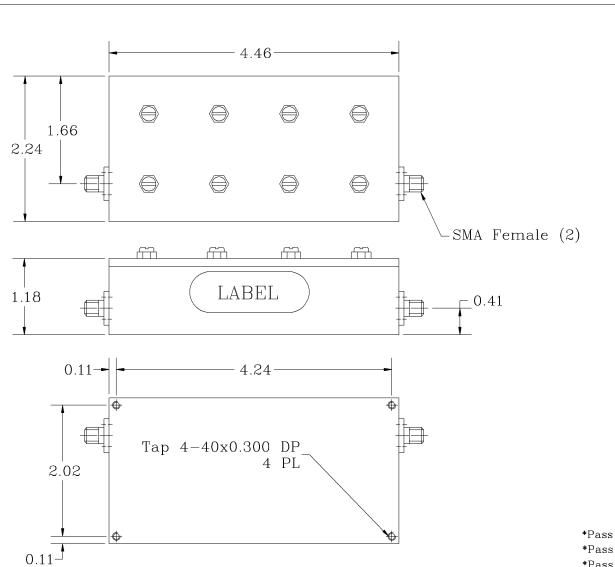

\*Pass Band Return Loss [dB] : -18 (Max.), <1.28:1

\*Input/Output Impedance : 50 ohm \*RF Power Capability CW : 10 Watts

\*Input/Output @ DC Ground Potential

OPERATING TEMPERATURE RANGE: -20°C TO +65°C

| 1     | DIMENSIONS ARE IN INCHES.<br>TOLERANCES ARE:<br>ANGLES DECIMALS |                       | CONTRACT NO: |         |            | G-Way Microwave |                                |  |                  |  |       |   |      |      |
|-------|-----------------------------------------------------------------|-----------------------|--------------|---------|------------|-----------------|--------------------------------|--|------------------|--|-------|---|------|------|
|       | ± 1°                                                            | .X ± .05<br>.XX ± .01 | APPROVALS    |         | DATE       | TITL            | TITLE Band Pass Filter 1765 MH |  |                  |  |       |   |      | Z    |
| -     | mp.m., m. (m.                                                   | .XXX ± .003           | DRAWN        | Segal   | 03/03      |                 | CB1765/30SK-B2                 |  |                  |  |       |   |      |      |
| - [ ] | TREATMENT                                                       |                       | CHECKED      |         | i i        | <u> </u>        |                                |  |                  |  |       |   |      |      |
| ı     | INISH                                                           | 63/                   | ENG.         |         |            | SIZE            | CAGE CO                        |  | DWG NO           |  |       |   |      | REV. |
|       |                                                                 |                       | DESIGN A     | CTIVITY |            | A               | 3K1H4                          |  | CB1765/30SK-B2-1 |  |       |   | 0    |      |
|       | MATERIAL AL6061-T6                                              |                       |              |         | SCALE None |                 |                                |  |                  |  | SHEET | 1 | OF 1 |      |

## NOTES:

- 1. BREAK ALL CORNERS & EDGES.005/.010.
- 2. FINAL FINISH: EPOXY GRAY - OPTIONAL

CB1765/30SK-B2