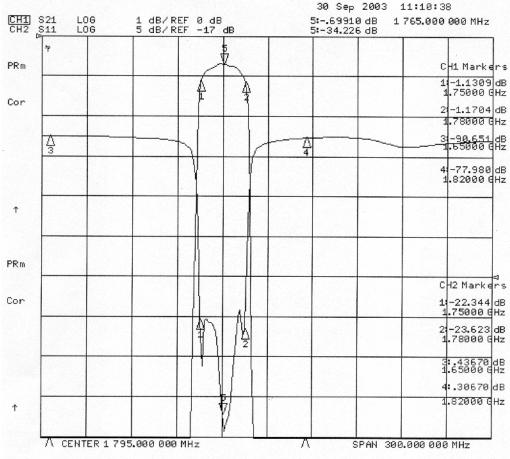

## Electrical Specifications

\*Pass Band Range [MHz] : 1750 to 1780

\*Pass Band Insertion Loss [dB] : <0.8

\*Pass Band Ripple [dB] : <0.5 P-T-P

\*Rejection DC to 1650 MHz [dB] : 75 (Min.), 80 (Typ.)

@ 1820 to 6000 MHz [dB] : 75 (Min.), 80 (Typ.)

\*Pass Band Return Loss [dB] : -18 (Max.), <1.28:1

\*Input/Output Impedance : 50 ohm \*RF Power Capability CW : 10 Watts

\*Input/Output @ DC Ground Potential

OPERATING TEMPERATURE RANGE: -20°C TO +65°C

| 1     | DIMENSIONS ARE IN INCHES.<br>TOLERANCES ARE:<br>ANGLES DECIMALS |                       | CONTRACT NO: |         |            | G-Way Microwave |                                |  |                  |  |       |   |      |      |
|-------|-----------------------------------------------------------------|-----------------------|--------------|---------|------------|-----------------|--------------------------------|--|------------------|--|-------|---|------|------|
|       | ± 1°                                                            | .X ± .05<br>.XX ± .01 | APPROVALS    |         | DATE       | TITL            | TITLE Band Pass Filter 1765 MH |  |                  |  |       |   |      | Z    |
| -     | mp.m., m. (m.                                                   | .XXX ± .003           | DRAWN        | Segal   | 03/03      |                 | CB1765/30SK-B2                 |  |                  |  |       |   |      |      |
| - [ ] | TREATMENT                                                       |                       | CHECKED      |         | i i        | <u> </u>        |                                |  |                  |  |       |   |      |      |
| ı     | INISH                                                           | 63/                   | ENG.         |         |            | SIZE            | CAGE CO                        |  | DWG NO           |  |       |   |      | REV. |
|       |                                                                 |                       | DESIGN A     | CTIVITY |            | A               | 3K1H4                          |  | CB1765/30SK-B2-1 |  |       |   | 0    |      |
|       | MATERIAL AL6061-T6                                              |                       |              |         | SCALE None |                 |                                |  |                  |  | SHEET | 1 | OF 1 |      |