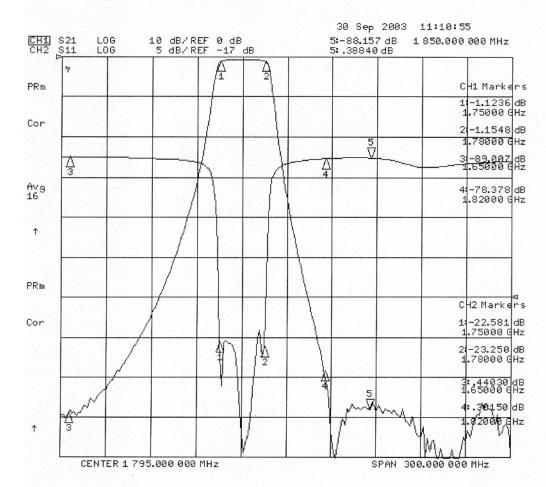

## Electrical Specifications

\*Pass Band Range [MHz] : 1750 to 1780

\*Pass Band Insertion Loss [dB] : <0.8

\*Pass Band Ripple [dB] : <0.5 P-T-P

\*Rejection DC to 1650 MHz [dB] : 75 (Min.), 80 (Typ.)

@ 1820 to 6000 MHz [dB] : 75 (Min.), 80 (Typ.)

\*Pass Band Return Loss [dB] : -18 (Max.), <1.28:1

\*Input/Output Impedance : 50 ohm \*RF Power Capability CW : 10 Watts

\*Input/Output @ DC Ground Potential

OPERATING TEMPERATURE RANGE: -20°C TO +65°C

| 1     | DIMENSIONS ARE IN INCHES.<br>TOLERANCES ARE:<br>ANGLES DECIMALS |                       | CONTRACT NO: |         |            | G-Way Microwave |                                |  |                  |  |       |   |      |      |
|-------|-----------------------------------------------------------------|-----------------------|--------------|---------|------------|-----------------|--------------------------------|--|------------------|--|-------|---|------|------|
|       | ± 1°                                                            | .X ± .05<br>.XX ± .01 | APPROVALS    |         | DATE       | TITL            | TITLE Band Pass Filter 1765 MH |  |                  |  |       |   |      | Z    |
| -     | mp.m., m. (m.                                                   | .XXX ± .003           | DRAWN        | Segal   | 03/03      |                 | CB1765/30SK-B2                 |  |                  |  |       |   |      |      |
| - [ ] | TREATMENT                                                       |                       | CHECKED      |         | i i        | <u> </u>        |                                |  |                  |  |       |   |      |      |
| ı     | INISH                                                           | 63/                   | ENG.         |         |            | SIZE            | CAGE CO                        |  | DWG NO           |  |       |   |      | REV. |
|       |                                                                 |                       | DESIGN A     | CTIVITY |            | A               | 3K1H4                          |  | CB1765/30SK-B2-1 |  |       |   | 0    |      |
|       | MATERIAL AL6061-T6                                              |                       |              |         | SCALE None |                 |                                |  |                  |  | SHEET | 1 | OF 1 |      |