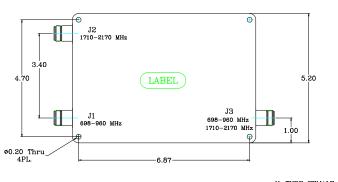

|

| 2.Mechanical Characteristics                                 |                            |
|--------------------------------------------------------------|----------------------------|
| Final Finish (OPTIONAL)                                      | Epoxy Gray                 |
| Dimensions (Including Mounting Hardware, exc.<br>Connectors) | 7.4" x 5.2" x 1.1"         |
| Weight [lb / kg]                                             | 2.0 / 0.9                  |
| Connectors                                                   | N-Type Female<br>(LOW PIM) |

| 3. Environment Characteristics |               |
|--------------------------------|---------------|
| Operating Temperature          | -30°C ~ +65°C |

#### 4. Plots





### 5. Block Diagram



# 6. Outline Drawing