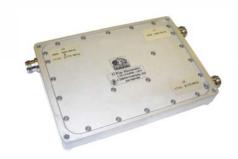

### INNOVATIVE SOLUTIONS FOR MICROWAVE/RF COMPONENTS

The CD829/1940MK-D3 is Medium Power and Low PIM LTE/AWS Diplexer/Combiner. This is the most economic approach to Add AWS service to existing LTE install or vise versa. . ULTRA Low Loss with High Isolation. Excellent solution as part of Modular Expansion products offered by G-Way Microwave. Please call for other available options.

| 2.Mechanical Characteristics                                 |                            |
|--------------------------------------------------------------|----------------------------|
| Final Finish (OPTIONAL)                                      | Epoxy Gray                 |
| Dimensions (Including Mounting Hardware, exc.<br>Connectors) | 7.4" x 5.2" x 1.1"         |
| Weight [lb / kg]                                             | 2.0 / 0.9                  |
| Connectors                                                   | N-Type Female<br>(LOW PIM) |