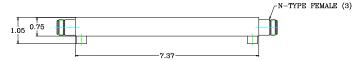

| 2.Mechanical Characteristics                                 |                            |
|--------------------------------------------------------------|----------------------------|
| Final Finish (OPTIONAL)                                      | Epoxy Gray                 |
| Dimensions (Including Mounting Hardware, exc.<br>Connectors) | 7.4" x 5.2" x 1.1"         |
| Weight [lb / kg]                                             | 2.0 / 0.9                  |
| Connectors                                                   | N-Type Female<br>(LOW PIM) |

# 6. Outline Drawing