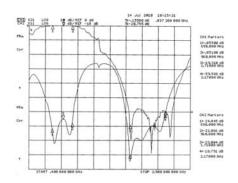

|

| 2.Mechanical Characteristics                                 |                            |
|--------------------------------------------------------------|----------------------------|
| Final Finish (OPTIONAL)                                      | Epoxy Gray                 |
| Dimensions (Including Mounting Hardware, exc.<br>Connectors) | 7.4" x 5.2" x 1.1"         |
| Weight [lb / kg]                                             | 2.0 / 0.9                  |
| Connectors                                                   | N-Type Female<br>(LOW PIM) |

| 3. Environment Characteristics |               |
|--------------------------------|---------------|
| Operating Temperature          | -30°C ~ +65°C |

#### 4. Plots





### 5. Block Diagram



# 6. Outline Drawing