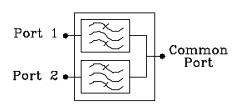

|
|                      |

| 2.Mechanical Characteristics                                 |                            |
|--------------------------------------------------------------|----------------------------|
| Final Finish (OPTIONAL)                                      | Epoxy Gray                 |
| Dimensions (Including Mounting Hardware, exc.<br>Connectors) | 7.4" x 5.2" x 1.1"         |
| Weight [lb / kg]                                             | 2.0 / 0.9                  |
| Connectors                                                   | N-Type Female<br>(LOW PIM) |

| 3. Environment Characteristics |               |
|--------------------------------|---------------|
| Operating Temperature          | -30°C ~ +65°C |

#### 4. Plots





### 5. Block Diagram



# 6. Outline Drawing