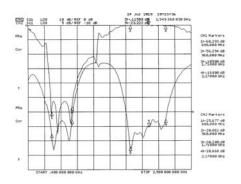

|
| 900 Watts            |
|                      |

| 2.Mechanical Characteristics                                 |                            |
|--------------------------------------------------------------|----------------------------|
| Final Finish (OPTIONAL)                                      | Epoxy Gray                 |
| Dimensions (Including Mounting Hardware, exc.<br>Connectors) | 7.4" x 5.2" x 1.1"         |
| Weight [lb / kg]                                             | 2.0 / 0.9                  |
| Connectors                                                   | N-Type Female<br>(LOW PIM) |

| 3. Environment Characteristics |               |
|--------------------------------|---------------|
| Operating Temperature          | -30°C ~ +65°C |

#### 4. Plots





### 5. Block Diagram



# 6. Outline Drawing