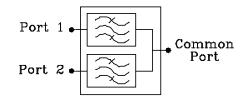

|                      |

| 2.Mechanical Characteristics                                 |                      |
|--------------------------------------------------------------|----------------------|
| Final Finish (OPTIONAL)                                      | Epoxy Gray           |
| Dimensions (Including Mounting Hardware, exc.<br>Connectors) | 7.5" x 2.75" x 1.95" |
| Weight [lb / kg]                                             | 2.2 / 1.0            |
| Connectors                                                   | N-Type Female        |

| <b>3. Environment Characteristics</b> |               |
|---------------------------------------|---------------|
| <b>Operating Temperature</b>          | -30°C ∼ +65°C |

#### 4. Plots





## 5. Block Diagram



### 6. Outline Drawing





38 LEUNING STREET | SOUTH HACKENSACK, NJ | USA 07606 TEL: (201) 343-6388 | FAX: (201) 343-6390 | E-Mail: INFO@GWAYMICROWAVE.COM WWW.GWAYMICROWAVE.COM