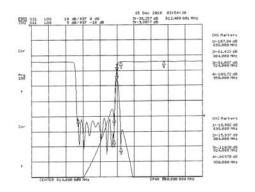

|                      |

| 2.Mechanical Characteristics                                 |                      |
|--------------------------------------------------------------|----------------------|
| Final Finish (OPTIONAL)                                      | Epoxy Gray           |
| Dimensions (Including Mounting Hardware, exc.<br>Connectors) | 7.5" x 2.75" x 1.95" |
| Weight [lb / kg]                                             | 2.2 / 1.0            |
| Connectors                                                   | N-Type Female        |

| <b>3. Environment Characteristics</b> |               |
|---------------------------------------|---------------|
| <b>Operating Temperature</b>          | -30°C ∼ +65°C |

#### 4. Plots





## 5. Block Diagram



### 6. Outline Drawing





38 LEUNING STREET | SOUTH HACKENSACK, NJ | USA 07606 TEL: (201) 343-6388 | FAX: (201) 343-6390 | E-Mail: INFO@GWAYMICROWAVE.COM WWW.GWAYMICROWAVE.COM