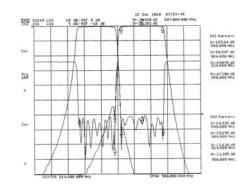

#### 4. Plots

# Model: CD751/887SK-F5

| 1.Electrical Characteristics               |                      |
|--------------------------------------------|----------------------|
| Item                                       | Value                |
| LOW Pass Band Frequency Range [MHz]        | 698 ~ 804            |
| HIGH Pass Band Frequency Range [MHz]       | 824 ~ 950            |
|                                            |                      |
| Pass Band Insertion Loss [dB]              | < 0.4 (Typ.)         |
| Pass Band Ripple [dB]                      | <0.5 P-T-P           |
|                                            |                      |
| LOW Band Rejection @ 824 to 950 MHz [dBc]  | 65 (Min.), 70 (Typ.) |
| HIGH Band Rejection @ 698 to 804 MHz [dBc] | 55 (Min.), 60 (Typ.) |
|                                            |                      |
|                                            |                      |
| IM Products, IM3 @ 2 x 33 dBm [dBc]        | -133 (Typ.)          |
| , <b></b>                                  |                      |
|                                            |                      |
|                                            |                      |
| VSWR Both Pass Bands                       | <1.28:1              |
| Input/Output                               | DC Potential         |
| Input / Output Impedance                   | 50 Ω                 |
| <b>RF</b> power Capability CW              | 10 Watts             |
|                                            |                      |