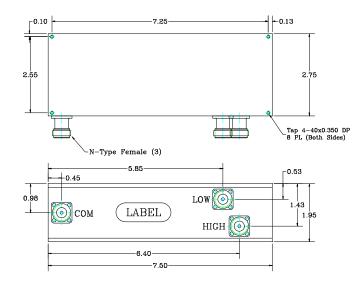

### 6. Outline Drawing

38 LEUNING STREET | SOUTH HACKENSACK, NJ | USA 07606 TEL: (201) 343-6388 | FAX: (201) 343-6390 | E-Mail: INFO@GWAYMICROWAVE.COM WWW.GWAYMICROWAVE.COM

| 2.Mechanical Characteristics                                 |                      |
|--------------------------------------------------------------|----------------------|
| Final Finish (OPTIONAL)                                      | Epoxy Gray           |
| Dimensions (Including Mounting Hardware, exc.<br>Connectors) | 7.5" x 2.75" x 1.95" |
| Weight [lb / kg]                                             | 2.2 / 1.0            |
| Connectors                                                   | N-Type Female        |